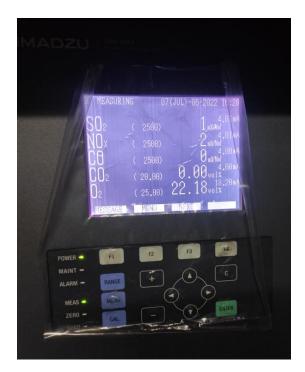

## Photos:-

OCEMS No.1 - New Rotary (Dry Scrubber) - Plant No.1

OCEMS No.2 - Old Parishudh - Plant No.1

OCEMS No.3 - Old Rotary - Plant No.2

OCEMS No.4 - Thermax - Plant No.2

OCEMS No.5 - New Alpha - Plant No.3