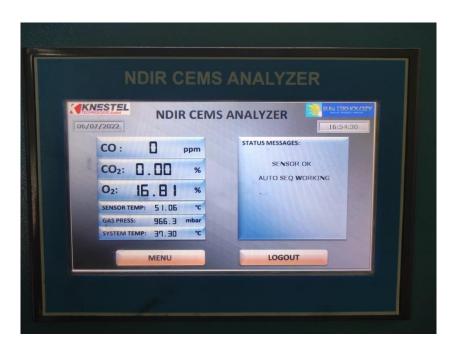

## Photos:-

OCEMS No.1 - New Rotary (Dry Scrubber) - Plant No.1

OCEMS No.2 - Old Parishudh - Plant No.1

OCEMS No.3 - Old Rotary - Plant No.2

OCEMS No.4 - Thermax - Plant No.2

OCEMS No.5 - New Alpha - Plant No.3