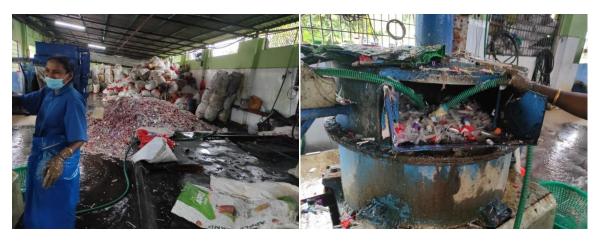

## Inspection Details:-

| Sl<br>No. | DETAILS                                                        | STATUS / REMARKS                                                                                                                                                                                                                                                  |
|-----------|----------------------------------------------------------------|-------------------------------------------------------------------------------------------------------------------------------------------------------------------------------------------------------------------------------------------------------------------|
| 1.        | BMW Collection on the day                                      | 30 MT                                                                                                                                                                                                                                                             |
| 2.        | Incinerators                                                   | Working                                                                                                                                                                                                                                                           |
| 3.        | No. of Incinerators                                            | 5                                                                                                                                                                                                                                                                 |
| 4.        | Online Continuous Emission Monitoring System (OCEMS)           | OCEMS No.1 – New Rotary (Dry Scrubber) – Plant No.1  OCEMS No.2 – Old Parishudh – Plant No.1  OCEMS No.3 – Old Rotary – Plant No.2  OCEMS No.4 – Thermax – Plant No.2  OCEMS No.5 – New Alpha – Plant No.3  All the 5 OCEMS were displaying current actual values |
| 5.        | Barcode Scanning                                               | Equipment Dismantled, Not in Use                                                                                                                                                                                                                                  |
| 6.        | Unit Premises                                                  | Neat & Tidy                                                                                                                                                                                                                                                       |
| 7.        | All Plastic Items,<br>Synthetic Rubber<br>Items, Metals, Glass | Sent to Aryaja Industries, NIDA, Kanjikode (Officials produced the agreement with                                                                                                                                                                                 |