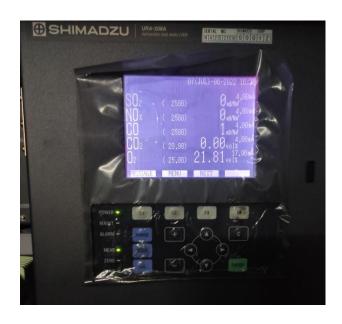

## Inspection Details:-

| Sl<br>No. | DETAILS                                                        | STATUS / REMARKS                                                                                                                                                                                                                                                  |
|-----------|----------------------------------------------------------------|-------------------------------------------------------------------------------------------------------------------------------------------------------------------------------------------------------------------------------------------------------------------|
| 1.        | BMW Collection on the day                                      | 30 MT                                                                                                                                                                                                                                                             |
| 2.        | Incinerators                                                   | Working                                                                                                                                                                                                                                                           |
| 3.        | No. of Incinerators                                            | 5                                                                                                                                                                                                                                                                 |
| 4.        | Online Continuous Emission Monitoring System (OCEMS)           | OCEMS No.1 – New Rotary (Dry Scrubber) – Plant No.1  OCEMS No.2 – Old Parishudh – Plant No.1  OCEMS No.3 – Old Rotary – Plant No.2  OCEMS No.4 – Thermax – Plant No.2  OCEMS No.5 – New Alpha – Plant No.3  All the 5 OCEMS were displaying current actual values |
| 5.        | Barcode Scanning                                               | Equipment Dismantled, Not in Use                                                                                                                                                                                                                                  |
| 6.        | Unit Premises                                                  | Neat & Tidy                                                                                                                                                                                                                                                       |
| 7.        | All Plastic Items,<br>Synthetic Rubber<br>Items, Metals, Glass | Sent to Aryaja Industries, NIDA, Kanjikode (Officials produced the agreement with                                                                                                                                                                                 |

## Photos:-

OCEMS No.1 - New Rotary (Dry Scrubber) - Plant No.1

OCEMS No.2 - Old Parishudh - Plant No.1

OCEMS No.3 - Old Rotary - Plant No.2

OCEMS No.4 - Thermax - Plant No.2

OCEMS No.5 - New Alpha - Plant No.3