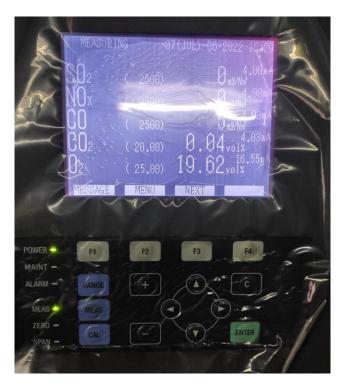

## Photos:-

OCEMS No.1 - New Rotary (Dry Scrubber) - Plant No.1

OCEMS No.2 - Old Parishudh - Plant No.1

OCEMS No.3 - Old Rotary - Plant No.2

OCEMS No.4 - Thermax - Plant No.2

OCEMS No.5 - New Alpha - Plant No.3