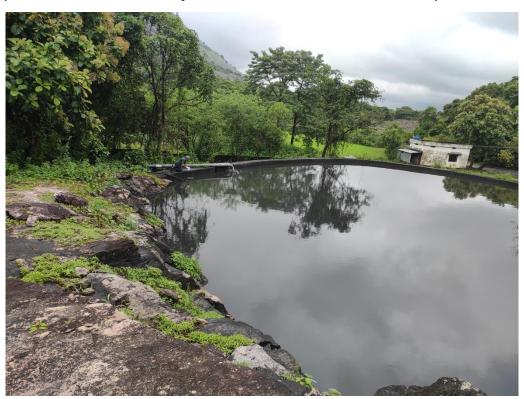

|     | Bottles, Other miscellaneous items                         | Aryaja Industries)                                                           |
|-----|------------------------------------------------------------|------------------------------------------------------------------------------|
| 8.  | ETP                                                        | Working; Ultra Filtration unit temporarily under repair                      |
| 9.  | Online Continuous<br>Effluent Monitoring<br>System (OCEMS) | Working                                                                      |
| 10. | Rain Water<br>Harvesting Pond                              | Three-Fourth full                                                            |
| 11. | Backlog                                                    | NIL                                                                          |
| 12. | Sample collected for Analysis                              | Collected from:-  (i) ETP Outlet  (ii) Rain Water Harvesting Pond            |
| 13. | Sample Analysis Results of last month's inspection         | Collected on 14/06/2022 pH – 7.5 TSS - BDL BOD – 2.8 mg/L Oil & Grease - BDL |
| 14. | Hazardous Waste Incinerator Ash & ETP Sludge               | Stored in Roofed Area – Almost full (Collected by KEIL, the TSDF)            |

Proposed Barcode Processing Shed & Scrap Storage Yard (BMW in this shed was subjected to fire accident on 16-01-2022)

Rain Water harvesting Pond

(All water in the compound other than in ETP and STP gets collected here)