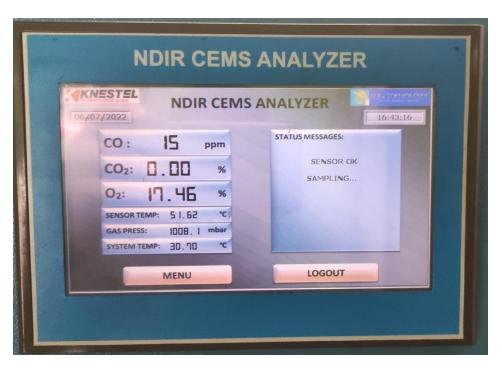

## Photos:-

OCEMS No.1 - New Rotary (Dry Scrubber) - Plant No.1

OCEMS No.2 - Old Parishudh - Plant No.1

OCEMS No.3 - Old Rotary - Plant No.2

OCEMS No.4 - Thermax - Plant No.2

OCEMS No.5 - New Alpha - Plant No.3