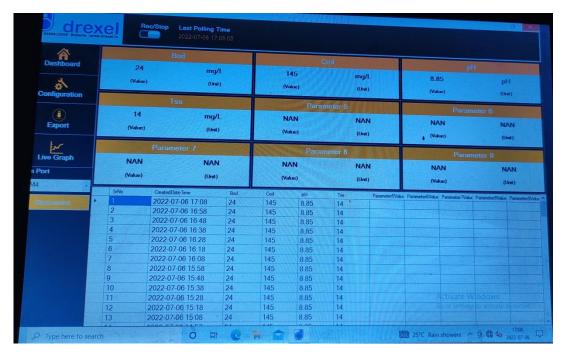

## Inspection Details:-

| Sl<br>No. | DETAILS                                                        | STATUS / REMARKS                                                                                                                                                                                                                                                  |
|-----------|----------------------------------------------------------------|-------------------------------------------------------------------------------------------------------------------------------------------------------------------------------------------------------------------------------------------------------------------|
| 1.        | BMW Collection on the day                                      | 30 MT                                                                                                                                                                                                                                                             |
| 2.        | Incinerators                                                   | Working                                                                                                                                                                                                                                                           |
| 3.        | No. of Incinerators                                            | 5                                                                                                                                                                                                                                                                 |
| 4.        | Online Continuous Emission Monitoring System (OCEMS)           | OCEMS No.1 – New Rotary (Dry Scrubber) – Plant No.1  OCEMS No.2 – Old Parishudh – Plant No.1  OCEMS No.3 – Old Rotary – Plant No.2  OCEMS No.4 – Thermax – Plant No.2  OCEMS No.5 – New Alpha – Plant No.3  All the 5 OCEMS were displaying current actual values |
| 5.        | Barcode Scanning                                               | Equipment Dismantled, Not in Use                                                                                                                                                                                                                                  |
| 6.        | Unit Premises                                                  | Neat & Tidy                                                                                                                                                                                                                                                       |
| 7.        | All Plastic Items,<br>Synthetic Rubber<br>Items, Metals, Glass | Sent to Aryaja Industries, NIDA, Kanjikode (Officials produced the agreement with                                                                                                                                                                                 |

Incoming BMW storage area

Blood/Urine soaked container washing &autoclave area

Online Continuous Effluent Monitoring System

**ENVIRONMENTAL ENGINEER**