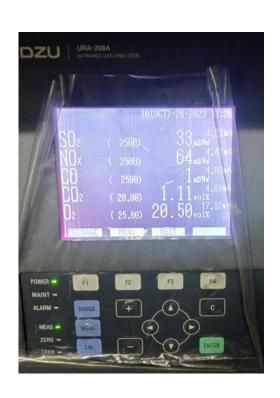

New Rotary (Dry Scrubber) – Plant No.1

Old parishudh - Plant No 1

Old rotary and Thermax - Plant No  ${\bf 2}$ 

New Alpha - Plant No 3

**OCEEMS - Old Rotary** 

**OCEEMS - New Alpha** 

**Barcode Scanning Area - Currently Not Working** 