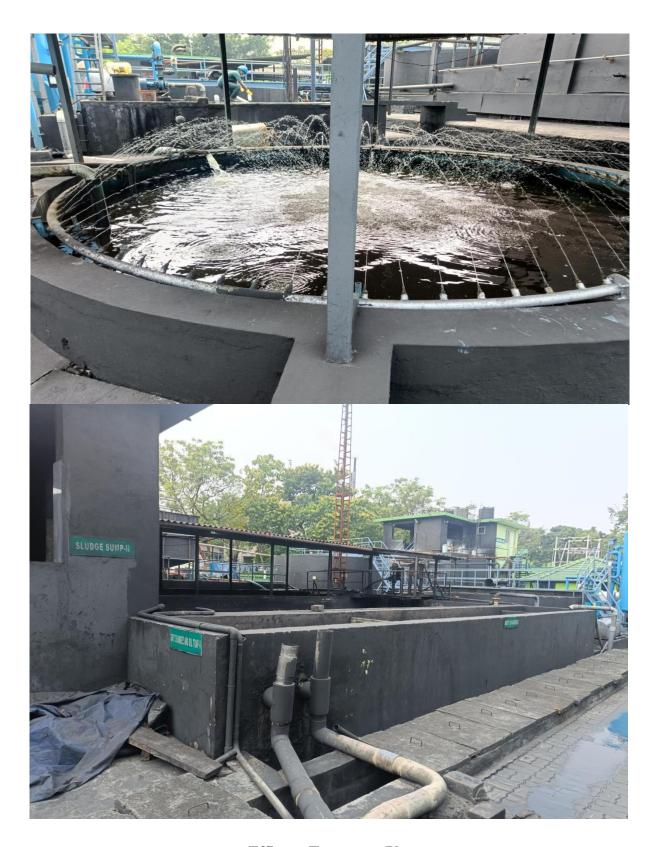

| 7.         8. | All Plastic Items, Synthetic Rubber Items, Metals, Glass Bottles, Other miscellaneous items ETP | Sent to Aryaja Industries, NIDA, Kanjikode  ETP maintenance completed. Ultra     |                      |  |
|---------------|-------------------------------------------------------------------------------------------------|----------------------------------------------------------------------------------|----------------------|--|
|               |                                                                                                 | filtration, Pressure sand filter, Activated Carbon filter are Operational.       |                      |  |
| 9.            | Online Continuous Effluent Monitoring System (OCEMS) Status of working                          | OCEMS of Incinerator 1 & 2 are under maintenance. All others are showing values. |                      |  |
| 10.           | Rain Water<br>Harvesting Pond                                                                   | Three-Fourth full (no over flow seen)                                            |                      |  |
| 11.           | Backlog                                                                                         | YES                                                                              |                      |  |
| 12.           | Sample collected for Analysis                                                                   | Collected from:- (i)After filtration and before filtration                       |                      |  |
| 13.           | Sample Analysis                                                                                 | Collected on 26.10.2                                                             | lected on 26.10.2023 |  |
|               | Results                                                                                         | <b>Before Filtration</b>                                                         | After filtration     |  |
|               |                                                                                                 | pH – 8.51                                                                        | pH - 8.52            |  |
|               |                                                                                                 | BOD – 20.4 mg/L                                                                  | BOD – 15.4 mg/L      |  |
|               |                                                                                                 | TSS – BDL                                                                        | TSS - BDL            |  |
|               |                                                                                                 | Oil & Grease –BDL                                                                | Oil & Grease –BDL    |  |

Plastic Waste Segregating Area

**Glass Bottle Processing Unit** 

**Waste Plastic Reprocessing Unit** 

**Incinerator Ash Storing Area** 

**Effluent Treatment Plant**