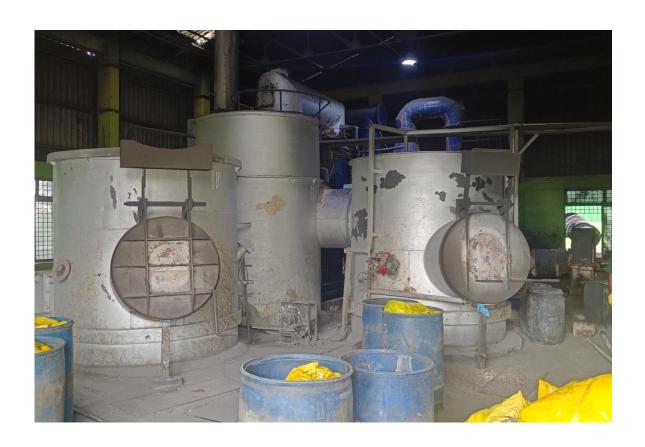

## Inspection Details:-

| Sl<br>No. | DETAILS                                                                  | STATUS / REMARKS                                                                                                                                                                                           |
|-----------|--------------------------------------------------------------------------|------------------------------------------------------------------------------------------------------------------------------------------------------------------------------------------------------------|
| 1.        | BMW Collection                                                           | 52.021 MT (Average daily collection of October).                                                                                                                                                           |
| 2.        | Total no.of Incinerators                                                 | 5                                                                                                                                                                                                          |
| 3.        | Status of Incinerators                                                   | 4- Shut down for maintenance; 1,2,3,5 – Working                                                                                                                                                            |
| 4.        | Online Continuous Emission Monitoring System (OCEMS) Installation status | OCEMS No.1 – New Rotary (Dry Scrubber) – Plant No.1  OCEMS No.2 – Old Parishudh – Plant No.1  OCEMS No.3 – Old Rotary – Plant No.2  OCEMS No.4 – Thermax – Plant No.2  OCEMS No.5 – New Alpha – Plant No.3 |
| 5.        | Barcode Scanning                                                         | Barcode scanning facility installed. There is some problem with barcode scanning facility. Site engineer informed that installed scanner doesn't work properly.                                            |
| 6.        | Unit Premises                                                            | Neat & Tidy                                                                                                                                                                                                |

New Rotary (Dry Scrubber) – Plant No.1

Old parishudh - Plant No 1

Old rotary and Thermax - Plant No  ${\bf 2}$ 

New Alpha - Plant No 3

**OCEEMS - Old Rotary** 

**OCEEMS - New Alpha** 

**Barcode Scanning Area - Currently Not Working** 