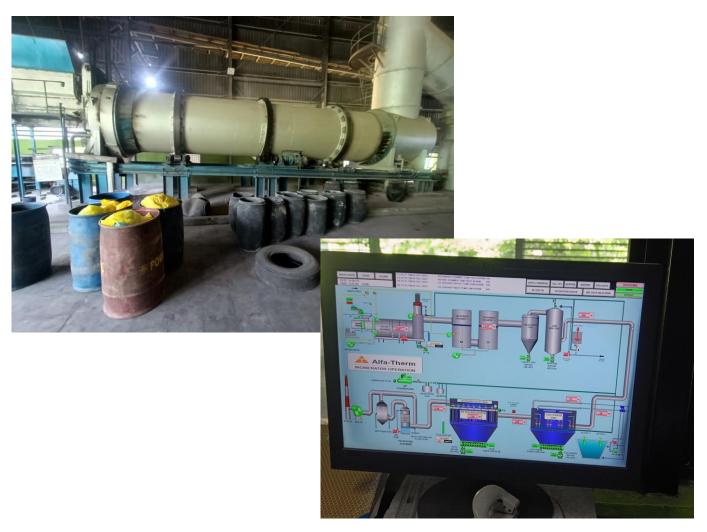

## Inspection Details:-

| Sl<br>No. | DETAILS                                                                  | STATUS / REMARKS                                                                                                                                                                                           |
|-----------|--------------------------------------------------------------------------|------------------------------------------------------------------------------------------------------------------------------------------------------------------------------------------------------------|
| 1.        | BMW Collection                                                           | 52.021 MT (Average daily collection of October).                                                                                                                                                           |
| 2.        | Total no.of Incinerators                                                 | 5                                                                                                                                                                                                          |
| 3.        | Status of Incinerators                                                   | 4- Shut down for maintenance; 1,2,3,5 – Working                                                                                                                                                            |
| 4.        | Online Continuous Emission Monitoring System (OCEMS) Installation status | OCEMS No.1 – New Rotary (Dry Scrubber) – Plant No.1  OCEMS No.2 – Old Parishudh – Plant No.1  OCEMS No.3 – Old Rotary – Plant No.2  OCEMS No.4 – Thermax – Plant No.2  OCEMS No.5 – New Alpha – Plant No.3 |
| 5.        | Barcode Scanning                                                         | Barcode scanning facility installed. There is some problem with barcode scanning facility. Site engineer informed that installed scanner doesn't work properly.                                            |
| 6.        | Unit Premises                                                            | Neat & Tidy                                                                                                                                                                                                |

New Rotary (Dry Scrubber) – Plant No.1

Old parishudh - Plant No 1

Old rotary and Thermax - Plant No  ${\bf 2}$ 

New Alpha - Plant No 3

**OCEEMS - Old Rotary** 

**OCEEMS - New Alpha** 

**Barcode Scanning Area - Currently Not Working** 