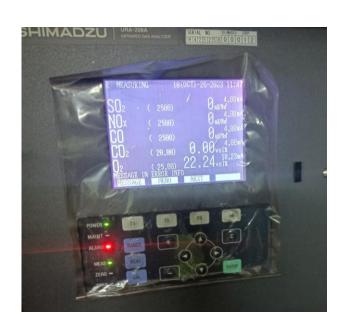

New Rotary (Dry Scrubber) – Plant No.1

Old parishudh - Plant No 1

Old rotary and Thermax - Plant No  ${\bf 2}$ 

New Alpha - Plant No 3

**OCEEMS - Old Rotary** 

**OCEEMS - New Alpha** 

**Barcode Scanning Area - Currently Not Working** 