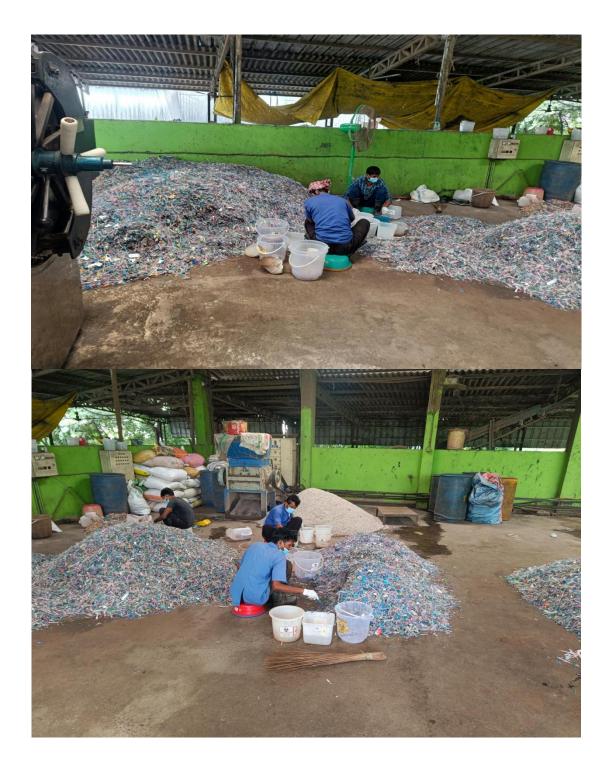

Plastic Waste Segregating Area

**Glass Bottle Processing Unit** 

**Waste Plastic Reprocessing Unit** 

**Incinerator Ash Storing Area** 

**Effluent Treatment Plant**