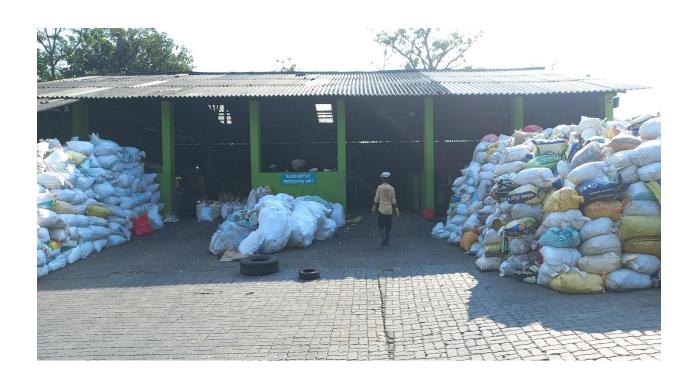

**INCOMING BMW COLLECTION AREA** 

**INCINERATOR 1** 

**SCRAP PROCESSING SHED** 

**SCRAP PROCESSING AREA** 

PROPOSED SITE FOR BARCODE SCANNING

GLASS BOTTLLE PROCESSING UNIT