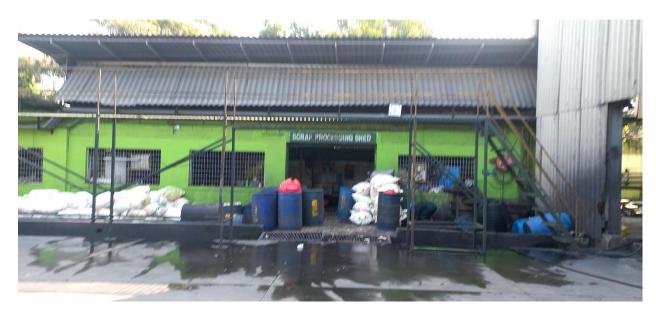

**INCOMING BMW COLLECTION AREA** 

**INCINERATOR 1** 

**SCRAP PROCESSING SHED** 

**SCRAP PROCESSING AREA** 

PROPOSED SITE FOR BARCODE SCANNING

GLASS BOTTLLE PROCESSING UNIT