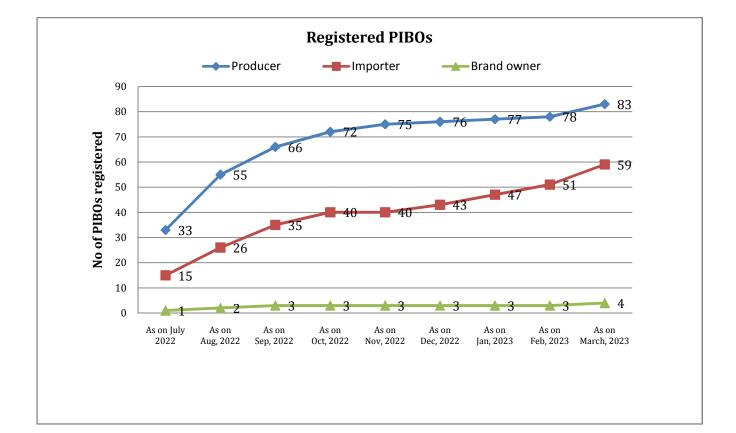

Kerala SPCB is continuously making efforts to increase the number of PIBOs and PWPs units for their registration on CPCB EPR portal.

|          |                       |                       | -                     |                       |                       |                       |                       | -                     |                         |
|----------|-----------------------|-----------------------|-----------------------|-----------------------|-----------------------|-----------------------|-----------------------|-----------------------|-------------------------|
|          | As on<br>July<br>2022 | As on<br>Aug,<br>2022 | As on<br>Sep,<br>2022 | As on<br>Oct,<br>2022 | As on<br>Nov,<br>2022 | As on<br>Dec,<br>2022 | As on<br>Jan,<br>2023 | As on<br>Feb,<br>2023 | As on<br>March,<br>2023 |
| Producer |                       |                       |                       |                       |                       |                       |                       |                       |                         |
|          | 33                    | 55                    | 66                    | 72                    | 75                    | 76                    | 77                    | 78                    | 83                      |
| Importer | 15                    | 26                    | 35                    | 40                    | 40                    | 43                    | 47                    | 51                    | 59                      |
| Brand    | 1                     | 2                     | 3                     | 3                     | 3                     |                       | 3                     | 3                     | 4                       |
| owner    |                       |                       |                       |                       |                       | 3                     |                       |                       |                         |
| Total    | 49                    | 83                    | 104                   | 115                   | 118                   | 122                   | 127                   | 132                   | 146                     |

Number of registered PIBOs