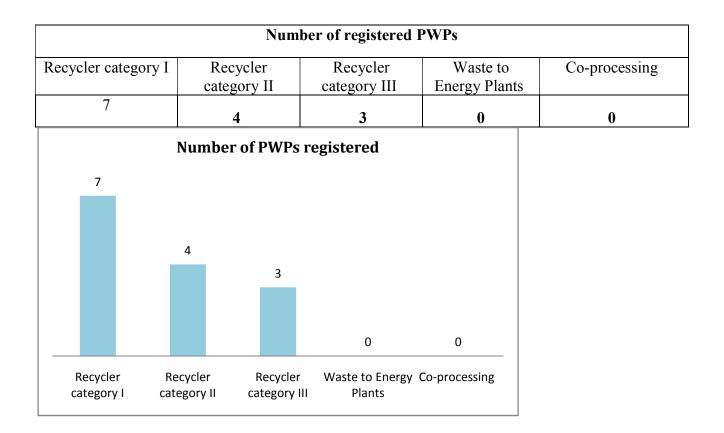

### Details of violations & action taken on non-compliance of provisions of PWM Rules, 2016, as amended, 2018

| SI.<br>No. | Rule Provisions      |                                                                                                                                                                                                                                                                                                                                                                                                                             | Violator                                                                                   | Nature of Violation                                                                                                                                                        | Action taken                                                        |  |  |
|------------|----------------------|-----------------------------------------------------------------------------------------------------------------------------------------------------------------------------------------------------------------------------------------------------------------------------------------------------------------------------------------------------------------------------------------------------------------------------|--------------------------------------------------------------------------------------------|----------------------------------------------------------------------------------------------------------------------------------------------------------------------------|---------------------------------------------------------------------|--|--|
| 1          | 4(c)                 | Carry bag made of virgin or recycled plastic, shall<br>not be less than fifty microns in thickness;                                                                                                                                                                                                                                                                                                                         | Single use plastic is banned in Kerala                                                     |                                                                                                                                                                            |                                                                     |  |  |
| 2          | 4(d)                 | Plastic sheet or like, which is not an integral part of<br>multi-layered packaging and cover made of plastic<br>sheet used for packaging, wrapping the commodity                                                                                                                                                                                                                                                            | Single use plastic is banned in Kerala                                                     |                                                                                                                                                                            |                                                                     |  |  |
| 3          | 4(f)                 | Sachets using plastic material shall not be used for<br>storing, packing or selling gutkha, tobacco and pan<br>masala;                                                                                                                                                                                                                                                                                                      | Banned                                                                                     |                                                                                                                                                                            |                                                                     |  |  |
| 4          | 4(h)                 | Carry bags made from compostable plastics shall<br>conform to the Indian Standard: IS 17088:2008<br>titled as specifications for Compostable Plastics, as                                                                                                                                                                                                                                                                   | Ban of compostable carry bag is subjected to judgement dated 06/02/2021 in WP(C)4291/2020. |                                                                                                                                                                            |                                                                     |  |  |
| 5          | 6(1)-(<br>7)         | Every local body shall be responsible for<br>development and setting up of infrastructure for<br>segregation, collection, storage, transportation,                                                                                                                                                                                                                                                                          | 34748 Harithakarma senas, 1201 MCFs and 137 RRFs                                           |                                                                                                                                                                            |                                                                     |  |  |
| 6          | 6(2)(<br>g)&7<br>(c) | Ensuring that open burning of plastic waste does not take place                                                                                                                                                                                                                                                                                                                                                             | Instruction given to localbodies                                                           |                                                                                                                                                                            |                                                                     |  |  |
| 7          | 8(1)(<br>a)          | The waste generator shall take steps to minimize<br>generation of plastic waste and segregate plastic<br>waste at source                                                                                                                                                                                                                                                                                                    | 34748 Harithakarma senas, 1201 MCFs and 137 RRFs                                           |                                                                                                                                                                            |                                                                     |  |  |
| 8          | 8(1)(<br>b)          | The waste generator shall not litter the plastic waste                                                                                                                                                                                                                                                                                                                                                                      | 34748 Harith                                                                               | akarma senas, 1201 MCF                                                                                                                                                     | s and 137 RRFs                                                      |  |  |
| 9          | 13(2)                | Every producer or brand-owner shall, for the<br>purpose of registration or for renewal of registration,<br>make an application in Form-I to i."The concerned<br>State Pollution Control Board or Pollution Control<br>Committee of the Union territory, if operating one or<br>two States or Union Territories"; ii. "The Central<br>Pollution Control Board, if operating in more than<br>two States or Union Territories" | brand owners<br>have bee<br>Implementat<br>under Plastic                                   | ce the launch of portal on<br>s, 110 producers, 112 imp<br>en given registeration so f<br>ion of Extented Producer<br>Waste Management Rules<br>rala is attached as Annexu | orters,14PWP)<br>ar. Note on<br>Responsibility<br>s by the State of |  |  |
| 10         | 13(3)                | Every person recycling or processing waste or<br>proposing to recycle or process plastic waste shall<br>make an application to the State Pollution Control                                                                                                                                                                                                                                                                  | Number of registered recyclers in the State- 123                                           |                                                                                                                                                                            |                                                                     |  |  |
| 11         | 13(4)                | Every manufacturer engged in manufacturer of<br>plastic to be used as raw material by the producer<br>shall make an application to the State Pollution                                                                                                                                                                                                                                                                      | Number of registered manufacturers/ producrers in the<br>State-556                         |                                                                                                                                                                            |                                                                     |  |  |
| 12         | 14(1)                | Retailers or street vendors shall not sell or provide<br>commodities to consumer in carry bags or plastic<br>sheet or multi-layered packaging, which are not                                                                                                                                                                                                                                                                | Single use plastic is banned in Kerala                                                     |                                                                                                                                                                            |                                                                     |  |  |
| 13         | -                    | Any other (Please specify)                                                                                                                                                                                                                                                                                                                                                                                                  |                                                                                            | Nil                                                                                                                                                                        |                                                                     |  |  |