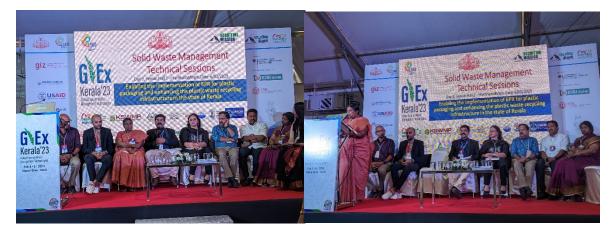

As part of the Global Expo on Waste Management (4-6 February 2023) by the Suchitwa Mission, Technical Support Group' for Waste Management in Kerala, a technical session on EPR was jointly organised with key institutions including Kerala SPCB and jointly with GIZ. The session titled "Enabling the implementation of EPR for plastic packaging and enhancing the plastic waste recycling infrastructure in the state of Kerala" current challenges and opportunities associated with EPR in Kerala in the context of plastic packaging were discussed and support offered by state and central government to enhance recycling was elaborated.