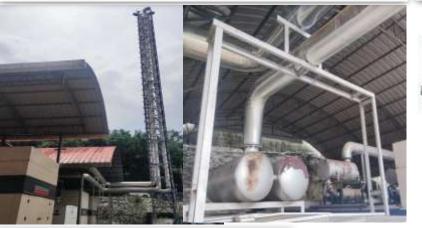

#### **CONTROL MEASURES TAKEN**

- Stack height of 30m
  Multi Stage Emission Cleaning System
  Wet Scrubber with 1HP Water circulation pump
- Stack height of 35mEthylene oxide sterilization system
- Etnylene oxide sterilization system
  Stack height of 30m
- Dust collector
- Stack Height of 35mAcoustic Enclosure
- Emission control device
- 5. Kitchen Exhaust

   Advanced ESP Kitchen extract system
- Concentration
   SO2 10.6 mg/Nm3
   NOx 38.5 mg/Nm3
   KSPCB AWARDS 2024
  - Volume of emission 391 Nm3/Hr

Particulate matter - 44.7 mg/Nm3

DIESEL GENERATOR WITH ACAUSTIC ENCLOSURE, CHIMNEY AND EMISSION CONTROLLER

WOOD FIRED BOILER WITH CHIMNEY

KERALA

**INCINERATOR** 

AUTOCLAVE MACHINE