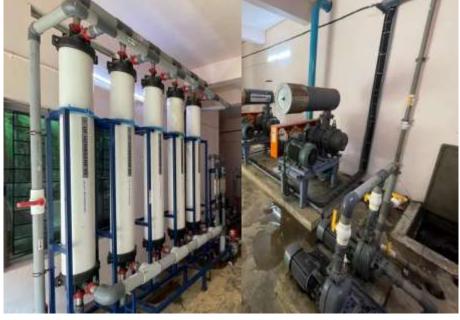

# STP DETAILS Capacity 480KLD

Technology MBBR

Sludge Digester Capacity 212 m3

| Effluent<br>Quantity | Parameter | Unit | Concentration | Prescribe<br>d Limit |
|----------------------|-----------|------|---------------|----------------------|
|                      | рН        |      | 7.4           | 6.5 - 8.5            |
| 233                  | TSS       | mg/l | 9             | <20                  |
| m3/day               | BOD       | mg/l | 2.11          | <3                   |
|                      | COD       | mg/l | 15.6          | <25                  |
|                      | 0il and   | mg/l | BDL           | <1                   |
|                      | Grease    |      |               |                      |

STP PARAMETER ONLINE
MONITORING SYSTEM – pH, TSS, OIL
Content, COD, BOD