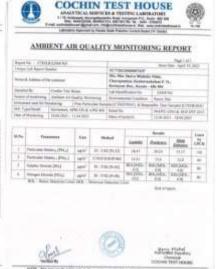

#### AIR QUALITY MANAGEMENT

#### AIR QUALITY PARAMETERS

- 2. Autoclave
- 3. Boiler
- 4. Diesel Generator

Incinerator

5. Kitchen Exhaust