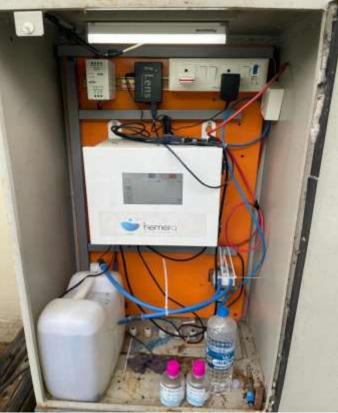

480KLD

Technology MBBR

Sludge Digester Capacity 212 m3

| Effluent<br>Quantity | Parameter | Unit | Concentration | Prescribe<br>d Limit |
|----------------------|-----------|------|---------------|----------------------|
|                      | рН        |      | 7.4           | 6.5 - 8.5            |
| 233                  | TSS       | mg/l | 9             | <20                  |
| m3/day               | BOD       | mg/l | 2.11          | <3                   |
|                      | COD       | mg/l | 15.6          | <25                  |
|                      | 0il and   | mg/l | BDL           | <1                   |
|                      | Grease    |      |               |                      |





STP PARAMETER ONLINE
MONITORING SYSTEM – pH, TSS, OIL
Content, COD, BOD



### WATER REUSE DETAILS

| Irrigation/ Gardening | 5 200 | KL |
|-----------------------|-------|----|
| Flushing              | 33    | KL |



sources

1. Incinerator

2. Autoclave

3. Boiler

4. Diesel

generator

**Details of Emission** 

#### AIR QUALITY MANAGEMENT



#### AIR QUALITY PARAMETERS

- 2. Autoclave
- 3. Boiler
- 4. Diesel Generator

Incinerator

5. Kitchen Exhaust

#### **CONTROL MEASURES TAKEN**

- Stack height of 30m
  Multi Stage Emission Cleaning System
  Wet Scrubber with 1HP Water circulation pump
- Stack height of 35mEthylene oxide sterilization system
- Etnylene oxide sterilization system
  Stack height of 30m
- Dust collector
- Stack Height of 35mAcoustic Enclosure
- Emission control device
- 5. Kitchen Exhaust

   Advanced ESP Kitchen extract system
- Concentr