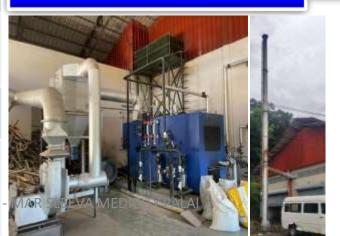

PARAMETERS

- 2. Autoclave
- 3. Boiler
- 4. Diesel Generator

Incinerator

5. Kitchen Exhaust

#### **CONTROL MEASURES TAKEN**

- Stack height of 30m
  Multi Stage Emission Cleaning System
  Wet Scrubber with 1HP Water circulation pump
- Stack height of 35mEthylene oxide sterilization system
- Etnylene oxide sterilization system
  Stack height of 30m
- Dust collector
- Stack Height of 35mAcoustic Enclosure
- Emission control device
- 5. Kitchen Exhaust

   Advanced ESP Kitchen extract system
- Concentration
   SO2 10.6 mg/Nm3
   NOx 38.5 mg/Nm3
   KSPCB AWARDS 2024
  - Volume of emission 391 Nm3/Hr

Particulate matter - 44.7 mg/Nm3

DIESEL GENERATOR WITH ACAUSTIC ENCLOSURE, CHIMNEY AND EMISSION CONTROLLER







WOOD FIRED BOILER WITH CHIMNEY

KERALA

**INCINERATOR** 

AUTOCLAVE MACHINE









#### WASTE MANAGEMENT





| Waste category as per schedule1of BMW (Management & Handling) Rules                    | Quantity | Mode of<br>treatment/di<br>sposal |
|----------------------------------------------------------------------------------------|----------|-----------------------------------|
| Yellow (a) Anatomical waste (b) Expired medicine (c) Linen (d) Blood bag (e) Lab waste | 82850 kg | IMAGE                             |
| Red (a) Recyclable waste (b) Latex and tunings                                         | 73799 kg | I M A G E                         |
| White (Metallic Sharp)                                                                 | 1642 kg  | IMAGE                             |
| Blue<br>(a) Glassware<br>(b) Metal implants