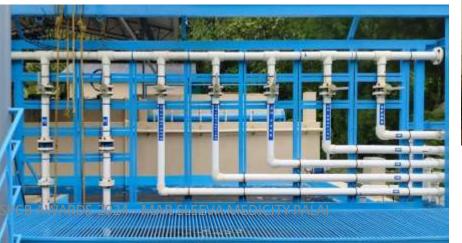

# VFD CONTROLLED HNS SYSTEM FOR EFFICIENT WATER DISTRIBUTION

#### WATER EFFICIENT FIXTURES FOR SAVING