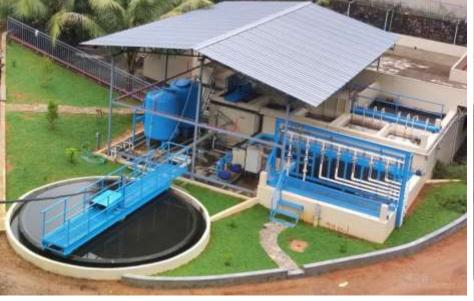

# STP DETAILS Capacity 480KLD

Technology MBBR

Sludge Digester Capacity 212 m3

| Effluent<br>Quantity | Parameter | Unit | Concentration | Prescribe<br>d Limit |
|----------------------|-----------|------|---------------|----------------------|
|                      | рН        |      | 7.4           | 6.5 - 8.5            |
| 233                  | TSS       | mg/l | 9             | <20                  |
| m3/day               | BOD       | mg/l | 2.11          | <3                   |
|                      | COD       | mg/l | 15.6          | <25                  |
|                      | 0il and   | mg/l | BDL           | <1                   |
|                      | Grease    |      |               |                      |

STP PARAMETER ONLINE
MONITORING SYSTEM – pH, TSS, OIL
Content, COD, BOD