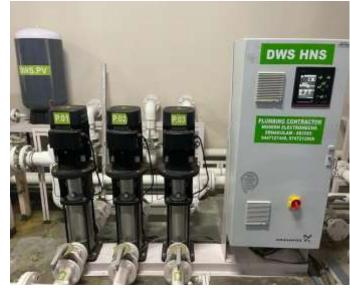

+ Machinery)           | Rs. 293,04,14,710/-                             |
| Investment made for Pollution Control Measure | Rs. 6,46,75,627/- (2.2 % of Capital Investment) |

CBAVERAGE Monthly Recurring Expenditure for Pollution Control Board Measures - Rs. 345000/-



### ENGINEERING TEAM



Rev. Fr. Jose Keeranchira
Director Projects & Hospital
Operations





**Dr. Reshmi Nair**Chief Operating Officer

Mr. Polly Thomas

Manager Engineering



Ms. Rinnu Gregory
Engineer



Mr. Liju Thomas
Engineer



Mr. Jomon Jose
Engineer



Mr. Joyal Philip
Engineer



**Glimpse** 

Lifestyle for Environment



### WATER QUALITY MANAGEMENT





#### **240KL RAIN WATER HARVESTING SYSTEM**







#### 1600KL EARTH WATER RECHARGE SYSTEM





# VFD CONTROLLED HNS SYSTEM FOR EFFICIENT WATER DISTRIBUTION



#### WATER EFFICIENT FIXTURES FOR SAVING

















# STP DETAILS Capacity 480KLD

Technology MBBR

Sludge Digester Capacity 212 m3

| Effluent<br>Quantity | Parameter | Unit | Concentration | Prescribe<br>d Limit |
|----------------------|-----------|------|---------------|----------------------|
|                      | рН        |      | 7.4           | 6.5 - 8.5            |
| 233                  | TSS       | mg/l | 9             | <20                  |
| m3/day               | BOD       | mg/l | 2.11          | <3                   |
|                      | COD       | mg/l | 15.6          | <25                  |
|                      | 0il and   | mg/l | BDL           | <1                   |
|                      | Grease    |      |               |