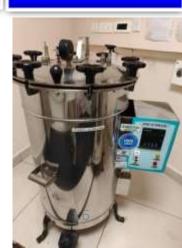

AMETERS

- 2. Autoclave
- 3. Boiler
- 4. Diesel Generator

Incinerator

5. Kitchen Exhaust

#### **CONTROL MEASURES TAKEN**

- Stack height of 30m
  Multi Stage Emission Cleaning System
  Wet Scrubber with 1HP Water circulation pump
- Stack height of 35mEthylene oxide sterilization system
- Etnylene oxide sterilization system
  Stack height of 30m
- Dust collector
- Stack Height of 35mAcoustic Enclosure
- Emission control device
- 5. Kitchen Exhaust

   Advanced ESP Kitchen extract system
- Concentration
   SO2 10.6 mg/Nm3
   NOx 38.5 mg/Nm3
   KSPCB AWARDS 2024
  - Volume of emission 391 Nm3/Hr

Particulate matter - 44.7 mg/Nm3

DIESEL GENERATOR WITH ACAUSTIC ENCLOSURE, CHIMNEY AND EMISSION CONTROLLER







WOOD FIRED BOILER WITH CHIMNEY

KERALA

**INCINERATOR** 

AUTOCLAVE MACHINE









#### WASTE MANAGEMENT





| Waste category as per schedule1of BMW (Management & Handling) Rules                    | Quantity | Mode of<br>treatment/di<br>sposal |
|----------------------------------------------------------------------------------------|----------|-----------------------------------|
| Yellow (a) Anatomical waste (b) Expired medicine (c) Linen (d) Blood bag (e) Lab waste | 82850 kg | IMAGE                             |
| Red (a) Recyclable waste (b) Latex and tunings                                         | 73799 kg | I M A G E                         |
| White (Metallic Sharp)                                                                 | 1642 kg  | IMAGE                             |
| Blue<br>(a) Glassware<br>(b) Metal implants